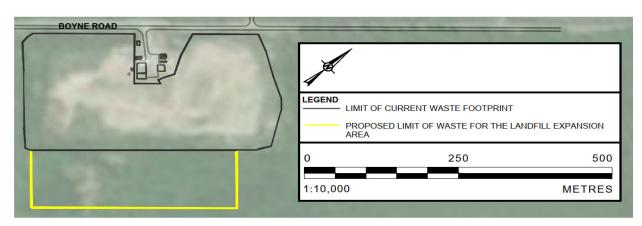

## 1.1 Purpose

The Township of North Dundas (herein referred to as "the Township") prepared an Environmental Assessment Study Report (EASR) for the Environmental Assessment (EA) for the Township's Waste Management Plan for a 25-year planning period (dated December 2022, revised February 2023). The preferred long-term waste management alternative identified in the EASR was the expansion of the existing Boyne Road Landfill (the Site), owned and operated by the Township, located along Boyne Road approximately 1.5 kilometres east of the former Village of Winchester.

The Site is licensed under this new ECA for the disposal of solid non-hazardous municipal waste as defined under Ontario Regulation (O. Reg.) 347/90. The approved landfilling area of the Site is 11.9 hectares (ha) within a total Site area of 113.3 ha.

EA Condition 7.1 requires the project to be substantially commenced within 10 years, or the approval expires. The project was not substantially commenced in 2024. The Site may reach the current approved capacity in 2025, and the Township plans to continue landfilling in Phase 1 of the approved landfill expansion, expanding vertically above the previously approved top of waste contours within an area limited to the southern half of the current waste footprint. In 2025, the Township plans to clear land south of the current waste footprint, construct the first section of the expansion base pad for Phase 2 of the expansion, and construct the proposed modifications to Volks Drain (subject to authorizations received from the different regulatory bodies).