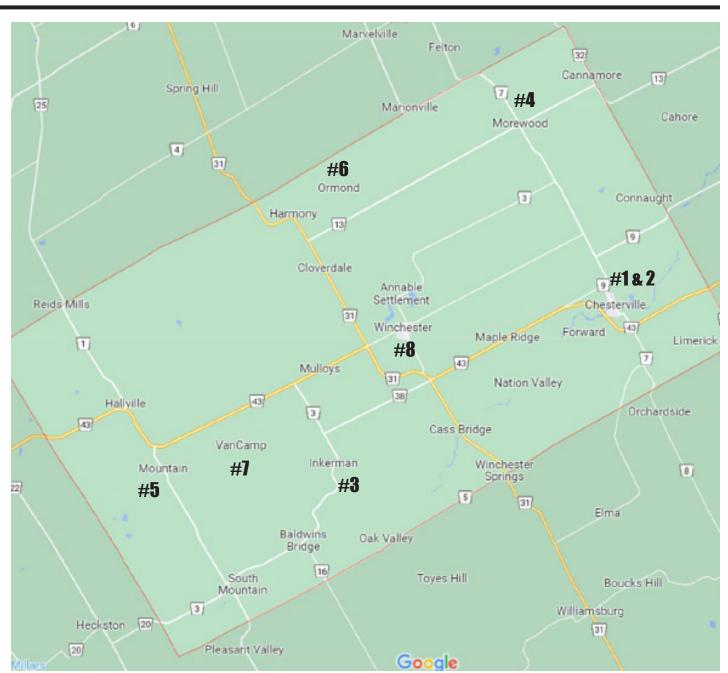

# **Cenotaphs and Memorials of North Dundas**

# 1) CHESTERVILLE CENOTAPH

- Located at Veterans Memorial Park on Queen Street, right on the waterfront.

#### 2) NATION VALLEY CENOTAPH

- Located at Veterans Memorial Park on Queen Street in Chesterville.

## 3) INKERMAN CENOTAPH

- Located at 11526 County Road 3, next to the Inkerman United Church.

#### 4) MOREWOOD CENOTAPH

- Located at the corner of Main and Mill Streets, in the heart of Morewood.

# 5) BATTLE OF HILL 70

- Located at the Mountain Memorial Park, on the south side of Clark Road.

# **6) ORMOND CENOTAPH**

- Located in the Ormond Cemetery, right next to 12663 Ormond Road.

# 7) VAN CAMP CENOTAPH

- Located at 11035 Levere Road, east of Development Road (on private property, please don't trespass).

## 8) WINCHESTER MEMORIAL

- Located at 566 Louise Street, in front of the Winchester District Memorial Hospital.